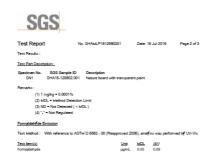

#### 4 RESULT AND CONCLUSIONS

Based on the test outcome undertaken by SGS Standards Testing Services on 16 July 2015 for strand woven bamboo as used in the VerduraX wear layer we can confirm a test of; 0.09, which provides an outcome of E1. This level falls within the E1 limits recommended by the World Health Organisation (WHO).

Summary result;

Test Item(s)  $\underline{\text{Unit}}$   $\underline{\text{MDL}}$   $\underline{001}$  Formaldehyde  $\underline{\text{ug/mL}}$  0.05  $\underline{0.09}$ 

**Disclaimer:** Homemirus Pty Ltd trading as Preference Floors has used its reasonable endeavors to ensure the accuracy and reliability of the information contained herein and, to the extent permitted by law, will not be liable for any inaccuracies, omissions or errors in this information nor for any actions taken in reliance on this information. Products must be installed in accordance with relevant installation recommendations and industry best practices.