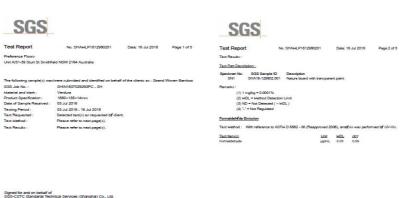

#### 4 RESULT AND CONCLUSIONS

Based on the test outcome undertaken by SGS Standards Testing Services on 16 July 2015 for strand woven bamboo as used in the VerduraX wear layer we can confirm a test of; 0.09, which provides an outcome of E1. This level falls within the E1 limits recommended by the World Health Organisation (WHO).

Summary result;

Test Item(s)  $\underline{\text{Unit}}$   $\underline{\text{MDL}}$   $\underline{001}$  Formaldehyde  $\underline{\text{ug/mL}}$  0.05  $\underline{0.09}$ 

**Disclaimer:** Homemirus Pty Ltd trading as Preference Floors has used its reasonable endeavors to ensure the accuracy and reliability of the information contained herein and, to the extent permitted by law, will not be liable for any inaccuracies, omissions or errors in this information nor for any actions taken in reliance on this information. Products must be installed in accordance with relevant installation recommendations and industry best practices.

## INFORMATION DATA SHEET: Verdura X Strand Woven Bamboo

Copy documents SGS Test results.

**Date: September 2017**