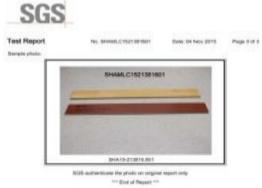

## 4 RESULT AND CONCLUSIONS

Test outcome undertaken by SGS Standards Testing Services on 4 November 2015. We can confirm a test of; 0.03 which provides an outcome of <E1. This level falls within the E1 limits recommended by the World Health Organisation (WHO).

Summary result;

Test Item(s)  $\underline{\text{Unit}}$   $\underline{\text{MDL}}$   $\underline{001}$  Formaldehyde  $\underline{\text{ug/mL}}$  0.05 0.03

**Disclaimer:** Homemirus Pty Ltd trading as Preference Floors has used its reasonable endeavors to ensure the accuracy and reliability of the information contained herein and, to the extent permitted by law, will not be liable for any inaccuracies, omissions or errors in this information nor for any actions taken in reliance on this information. Products must be installed in accordance with relevant installation recommendations and industry best practices.

## INFORMATION DATA SHEET: Preference Classic Laminate Flooring Date: January 2016

Copy documents SGS Test results.