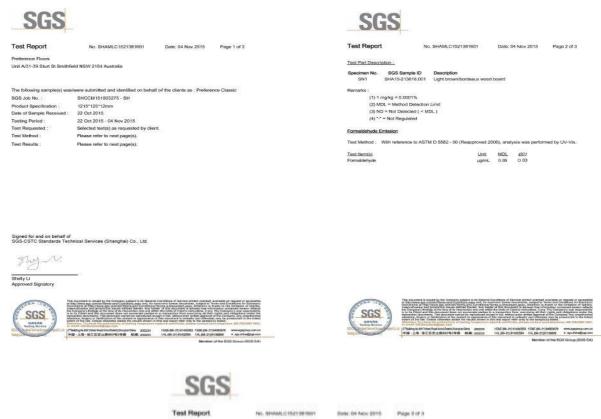

## 4 RESULT AND CONCLUSIONS

Test outcome undertaken by SGS Standards Testing Services on 4 November 2015. We can confirm a test of; 0.03 which provides an outcome of <E1. This level falls within the E1 limits recommended by the World Health Organisation (WHO).

Summary result;

Test Item(s)  $\underline{\text{Unit}}$   $\underline{\text{MDL}}$   $\underline{001}$  Formaldehyde  $\underline{\text{ug/mL}}$  0.05 0.03

**Disclaimer:** Homemirus Pty Ltd trading as Preference Floors has used its reasonable endeavors to ensure the accuracy and reliability of the information contained herein and, to the extent permitted by law, will not be liable for any inaccuracies, omissions or errors in this information nor for any actions taken in reliance on this information. Products must be installed in accordance with relevant installation recommendations and industry best practices.

## INFORMATION DATA SHEET: Preference Classic Laminate Flooring Date: January 2016

Copy documents SGS Test results.